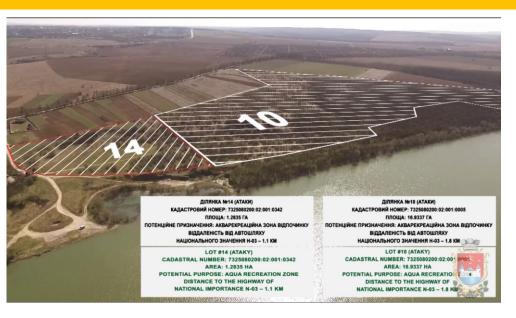

#### **LOT #14**

• Land area: 1,2835 ha

Location: Ataky

Distance to: the The region
 Centre Chernivtsi – 66,8 km

• Ownership: municipal

· Owner: Khotyn City Council

• Cadastral number: 7325080200:02:001:0342

LOT #9 (KHOTYN)
CADASTRAL NUMBER: 7325010100:01:016:0078 AREA: 13.7244 HA
DISTANCE TO THE HIGHWAY OF NATIONAL IMPORTANCE N-03 – 0.03 KM

ДІЛЯНКА №10 (АТАКИ)

КАДАСТРОВИЙ НОМЕР: 7325080200:02:001:0005 ПЛОЩА: 16.9337 ГА

ПОТЕНЦІЙНЕ ПРИЗНАЧЕННЯ: АКВАРЕКРЕАЦІЙНА ЗОНА ВІДПОЧИНКУ ВІДДАЛЕНІСТЬ ВІД АВТОШЛЯХУ НАЦІОНАЛЬНОГО

ЗНАЧЕННЯ Н-03 – 1.8 КМ

LOT #10 (ATAKY)

CADASTRAL NUMBER: 7325080200:02:001:0005 AREA: 16.9337 HA

POTENTIAL PURPOSE: AQUA RECREATION ZONE DISTANCE TO THE HIGHWAY OF NATIONAL IMPORTANCE N-03 – 1.8 KM