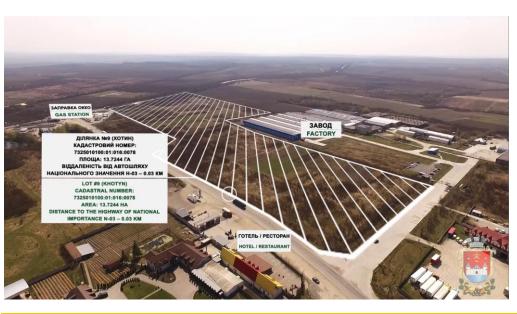

# **LOCATION OF KHOTYN CITY TERRITORIAL COMMUNITY**

Land area: 13.7244ha.

• **Location:** Khotyn

 Distance to the Centre of the region: Chernivtsi - 65 km

· Ownership: municipal

Owner: Khotyn City Council

• Cadastral number: 7325010100:01:016:0078

 Form of the land transfer to the investor: sale / rent

LOT #8 (KHOTYN)

AREA: 0.6 HA

DISTANCE TO THE HIGHWAY OF NATIONAL IMPORTANCE N-03 – 0.V17 KM

ДІЛЯНКА №9 (ХОТИН)

КАДАСТРОВИЙ НОМЕР: 7325010100:01:016:0078 ПЛОЩА: 13.7244 ГА

ВІДДАЛЕНІСТЬ ВІД АВТОШЛЯХУ НАЦІОНАЛЬНОГО ЗНАЧЕННЯ Н-03 – 0.03 КМ

LOT #9 (KHOTYN)
CADASTRAL NUMBER: 7325010100:01:016:0078 AREA: 13.7244 HA
DISTANCE TO THE HIGHWAY OF NATIONAL IMPORTANCE N-03 – 0.03 KM

ДІЛЯНКА №10 (АТАКИ)

КАДАСТРОВИЙ НОМЕР: 7325080200:02:001:0005 ПЛОЩА: 16.9337 ГА