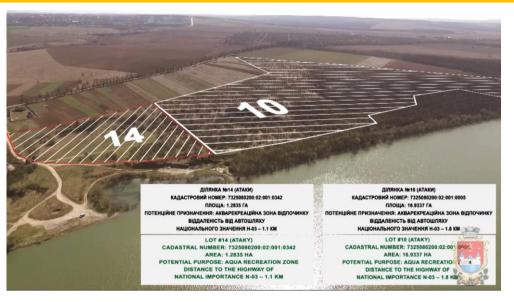

#### **LOT #14**

• Land area: 1,2835 ha

Location: Ataky

Distance to: the The region
 Centre Chernivtsi – 66,8 km

• Ownership: municipal

· Owner: Khotyn City Council

• Cadastral number: 7325080200:02:001:0342

Form of land transfer to the

investor: sale / rent

LOT #9 (KHOTYN)
CADASTRAL NUMBER: 7325010100:01:016:0078 AREA: 13.7244 HA
DISTANCE TO THE HIGHWAY OF NATIONAL IMPORTANCE N-03 – 0.03 KM

ДІЛЯНКА №10 (АТАКИ)

КАДАСТРОВИЙ НОМЕР: 7325080200:02:001:0005 ПЛОЩА: 16.9337 ГА

ПОТЕНЦІЙНЕ ПРИЗНАЧЕННЯ: АКВАРЕКРЕАЦІЙНА ЗОНА ВІДПОЧИНКУ ВІДДАЛЕНІСТЬ ВІД АВТОШЛЯХУ НАЦІОНАЛЬНОГО

ЗНАЧЕННЯ Н-03 – 1.8 КМ

LOT #10 (ATAKY)

CADASTRAL NUMBER: 7325080200:02:001:0005 AREA: 16.9337 HA

POTENTIAL PURPOSE: AQUA RECREATION ZONE DISTANCE TO THE HIGHWAY OF NATIONAL IMPORTANCE N-03 – 1.8 KM