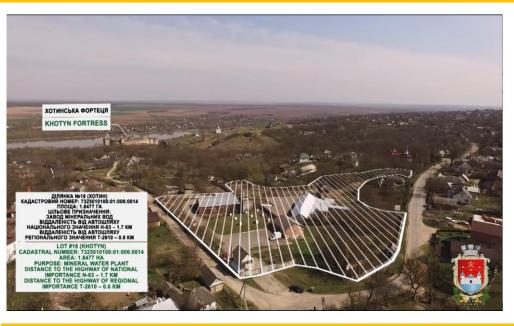

#### **LOT #18**

• Land area: 1.8477 ha.

• Location: Khotyn

Distance to: the The region Centre Chernivtsi

- 65 km

Ownership: private

• Cadastral number: 7325010100:01:006:0014

 Form of land transfer to the investor: sale / rent

#### CHARACTERISTICS AND INFRASTRUCTURE OF THE LAND

#### **POSSIBLE APPOINTMENT:**

> mineral water plant

- the highway / road nat. value: 1,7 km
   (highway of national importance N-03 "Zhytomyr-Chernivtsi");
- the highway of regional importance T2610:
   0,6 km
- the nearest railway station:
- Kamianets-Podilskyi 25 km. (freight and passenger transportation);
- Mamalyha 30 km (freight transportation)
- the nearest operating airport:
- Chernivtsi 65km
- the nearest checkpoint to the European
   Union Romania: checkpoint "Terebleche" 90km
- the border with the Republic of Moldova: checkpoint "Mamalyha" – 30km