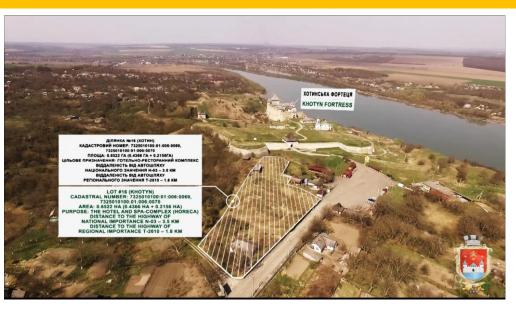

#### **LOT #16**

- **Land area**: 0,6522ha (0.4366ha & 0.2156ha)
- **Location:** Khotyn
- Distance to: the The region
   Centre Chernivtsi 65 km
- Ownership: private
- Cadastral numbers: 7325010100:01:006:0069, 7325010100:01:006:0070
- Form of the land transfer to the investor: sale / rent

#### CHARACTERISTICS AND INFRASTRUCTURE OF THE LAND

#### POSSIBLE APPOINTMENT:

> The Hotel and SPA-complex (HoReCa)

- the nearest highway / road nat. value: 3,5 km (highway of national importance N-03 "Zhytomyr-Chernivtsi");
- **the highway of regional importance: T2610:** 1,8km (highway of regional importance T-2627)
- the nearest railway station:
- Kamianets-Podilskyi 23 km. (freight and passenger transportation);
- Mamalyha 33 km (freight transportation)
- the nearest operating airport:
- Chernivtsi 75km
- the nearest checkpoint to the European Union –
   Romania: checkpoint "Terebleche" 90km
- the border with the Republic of Moldova: checkpoint "Mamalyha" – 30km