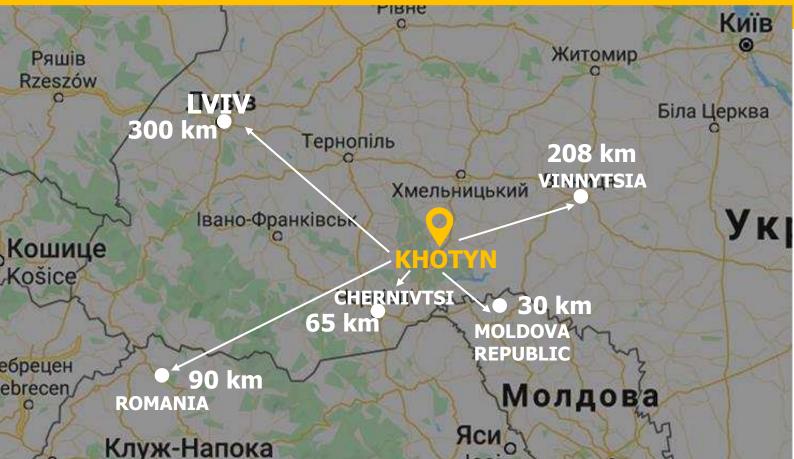

Khotyn city territorial community is located in the western part of Chernivtsi region on the banks of the Dniester River, borders on Ternopil and Khmelnytsky regions of Ukraine. The administrative center of the community is Khotyn - a city with a thousand-year history, numerous architectural and cultural monuments, enchanting nature and modern socio-economic infrastructure.

# **LOCATION OF KHOTYN CITY TERRITORIAL COMMUNITY**

Land area: 13.7244ha.

• **Location:** Khotyn

 Distance to the Centre of the region: Chernivtsi - 65 km

· Ownership: municipal

Owner: Khotyn City Council

• Cadastral number: 7325010100:01:016:0078

### **POSSIBLE APPOINTMENT:**

- > placement of warehouses
- logistics hub
- > location of production facilities

- the highway / road nat. value: 100 m (international highway E-85 "Porubne-Vaskovichi")
- the nearest railway station:
- Kamianets-Podilskyi 25 km. (freight and passenger transportation);
- Mamalyha 30 km (freight transportation)
- the nearest operating airport:
- Chernivtsi 65km
- the nearest checkpoint to the European
   Union Romania: checkpoint "Terebleche" 90km
- to the border with the Republic of Moldova: checkpoint "Mamalyha" – 30km