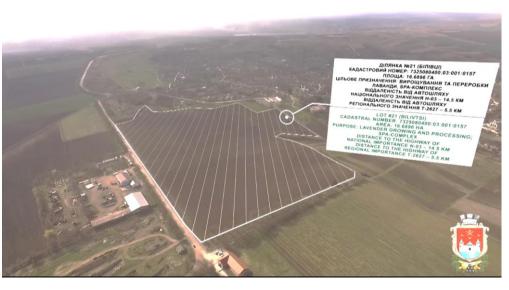

#### **LOT #21**

- Land area: 16.6896ha.
- Location: Bilivtsi
- Distance to Distance to the
   Centre of the region: 60 km
- Ownership: private
- Cadastral number:
   7325080400:03:001:0157
- Form of the land transfer to the investor: sale / rent

#### **CHARACTERISTICS AND INFRASTRUCTURE OF THE LAND**

## **POSSIBLE APPOINTMENT:**

- > lavender growing and processing;
- > SPA-complex

- the highway / road nat. value: 14,5 km (highway of national importance N-03 "Zhytomyr-Chernivtsi");
- the highway of regional importance: T2627
   5,5 km
- the nearest railway station:
- Kamianets-Podilskyi 40 km (freight and passenger transportation);
- Mamalyha 17 km (freight transportation)
- the nearest operating airport:
- Chernivtsi 60 km
- the nearest checkpoint to the European
   Union Romania: checkpoint "Terebleche" 87km
- the border with the Republic of Moldova: checkpoint "Mamalyha" – 17km