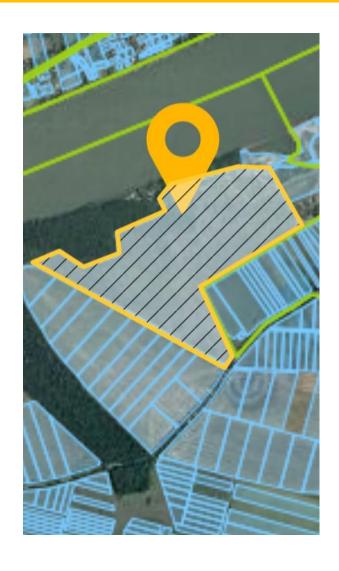

Land area: 16,9337 ha

Location: Ataky

Distance to: the The region
 Centre Chernivtsi – 66,8 km

· Ownership: municipal

• Owner: Khotyn City Council

Cadastral number:
 7325080200:02:001:0005

 Form of land transfer to the investor: sale / rent