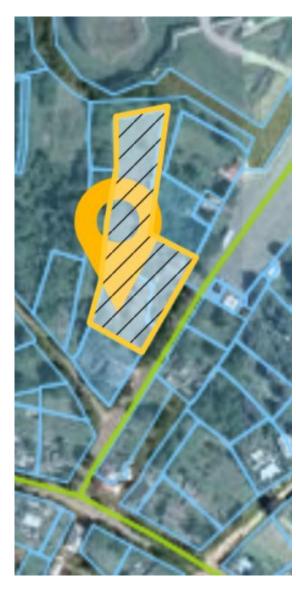

#### **LOT #16**

- **Land area**: 0,6522ha (0.4366ha & 0.2156ha)
- **Location:** Khotyn
- Distance to: the The region
   Centre Chernivtsi 65 km
- Ownership: private
- Cadastral numbers: 7325010100:01:006:0069, 7325010100:01:006:0070
- Form of the land transfer to the investor: sale / rent

#### CHARACTERISTICS AND INFRASTRUCTURE OF THE LAND

#### POSSIBLE APPOINTMENT:

> The Hotel and SPA-complex (HoReCa)

- the nearest highway / road nat. value: 3,5 km (highway of national importance N-03 "Zhytomyr-Chernivtsi");
- **the highway of regional importance: T2610:** 1,8km (highway of regional importance T-2627)
- the nearest railway station:
- Kamianets-Podilskyi 23 km. (freight and passenger transportation);
- Mamalyha 33 km (freight transportation)
- the nearest operating airport:
- Chernivtsi 75km
- the nearest checkpoint to the European Union –
   Romania: checkpoint "Terebleche" 90km
- the border with the Republic of Moldova: checkpoint "Mamalyha" – 30km