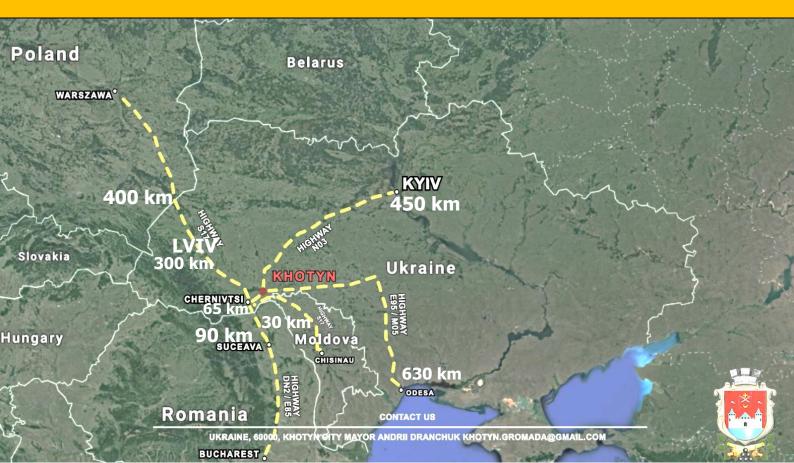

The territory of Khotyn TC is crossed by two important highways: H-03 (Zhytomyr-Chernivtsi) and T2610, which connects Khotyn with the border crossing point with Moldova in the village of Mamaliga.

- distance to the railway station of Kamyanets-Podilsky 30 km,
- distance to the district center 40 km,
- distance to the regional center 70 km;
- availability in the administrative center of a modern Center for the provision of administrative services, which operates a business support service and the Agency of the City Development.