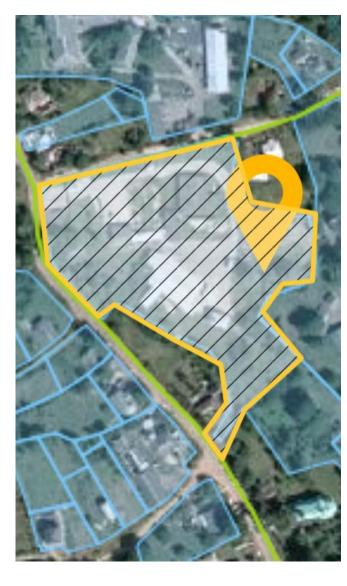

#### **LOT #18**

• Land area: 1.8477 ha.

• Location: Khotyn

Distance to: the The region Centre Chernivtsi

- 65 km

Ownership: private

• Cadastral number: 7325010100:01:006:0014

 Form of land transfer to the investor: sale / rent

#### CHARACTERISTICS AND INFRASTRUCTURE OF THE LAND

#### **POSSIBLE APPOINTMENT:**

> mineral water plant

- the highway / road nat. value: 1,7 km
   (highway of national importance N-03 "Zhytomyr-Chernivtsi");
- the highway of regional importance T2610:
   0,6 km
- the nearest railway station:
- Kamianets-Podilskyi 25 km. (freight and passenger transportation);
- Mamalyha 30 km (freight transportation)
- the nearest operating airport:
- Chernivtsi 65km
- the nearest checkpoint to the European
   Union Romania: checkpoint "Terebleche" 90km
- the border with the Republic of Moldova: checkpoint "Mamalyha" – 30km