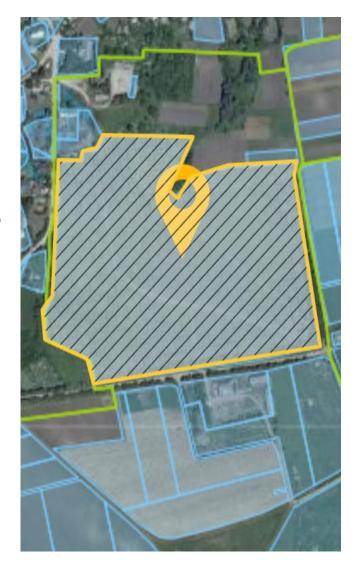

#### **LOT #21**

- Land area: 16.6896ha.
- Location: Bilivtsi
- Distance to Distance to the
   Centre of the region: 60 km
- Ownership: private
- Cadastral number:
   7325080400:03:001:0157
- Form of the land transfer to the investor: sale / rent

#### **CHARACTERISTICS AND INFRASTRUCTURE OF THE LAND**

## **POSSIBLE APPOINTMENT:**

- > lavender growing and processing;
- > SPA-complex

- the highway / road nat. value: 14,5 km (highway of national importance N-03 "Zhytomyr-Chernivtsi");
- the highway of regional importance: T2627
   5,5 km
- the nearest railway station:
- Kamianets-Podilskyi 40 km (freight and passenger transportation);
- Mamalyha 17 km (freight transportation)
- the nearest operating airport:
- Chernivtsi 60 km
- the nearest checkpoint to the European
   Union Romania: checkpoint "Terebleche" 87km
- the border with the Republic of Moldova: checkpoint "Mamalyha" – 17km