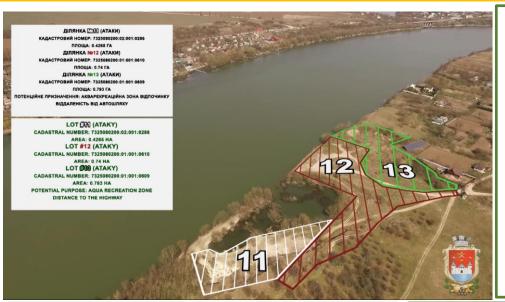

#### **LOT #11**

**Land area**: 0.4265 ha

Location: Ataky

Distance to: the The region
 Centre Chernivtsi – 66,8 km

Ownership: municipal

Owner: Khotyn City Council

 Cadastral number: 7325080200:02:001:0286

 Form of land transfer to the investor: sale / rent

#### **LOT #12**

Land area: 0,74 ha

Location: Ataky

Distance to: the The region Centre

**Chernivtsi** – 66,8 km **Ownership:** municipal

Owner: Khotyn City Council

· Cadastral number:

7325080200:01:001:0610

#### **LOT #13**

• Land area: 0,793 ha

**Location:** Ataky

• Distance to: the The region Centre

Chernivtsi – 66,8 km

Ownership: municipal

• Owner: Khotyn City Council

· Cadastral number:

ДІЛЯНКА №11 (АТАКИ)

КАДАСТРОВИЙ НОМЕР: 7325080200:02:001:0286 ПЛОЩА: 0.4265 ГА

ПОТЕНЦІЙНЕ ПРИЗНАЧЕННЯ: АКВАРЕКРЕАЦІЙНА ЗОНА ВІДПОЧИНКУ ВІДДАЛЕНІСТЬ ВІД АВТОШЛЯХУ НАЦІОНАЛЬНОГО

ЗНАЧЕННЯ Н-03 – 1.1 КМ

LOT #11 (ATAKY)

CADASTRAL NUMBER: 7325080200:02:001:0286 AREA: 0.4265 HA

POTENTIAL PURPOSE: AQUA RECREATION ZONE DISTANCE TO THE HIGHWAY OF NATIONAL IMPORTANCE N-03 – 1.1 KM