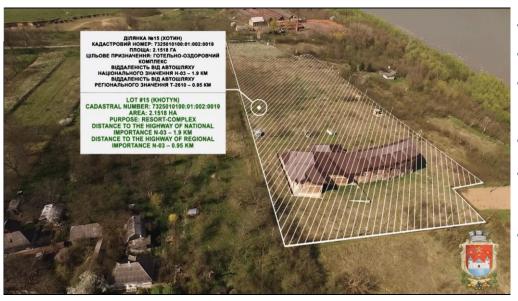

 the border with the Republic of Moldova: checkpoint "Mamalyha" – 35 km

Land area: 2,1518 ha.

**Location:** Khotyn

Distance to: the Centre of the
 region: Chernivtsi - 70 km

Ownership: private

· Cadastral number:

7325010100:01:002:0019

Form of land transfer to the

investor: sale / rent

### POSSIBLE APPOINTMENT:

- > Resort complex
- Hotel

- the highway / road nat. value: N-03 -1,9km (international highway E-85 "Porubne-Vaskovichi")
- the highway of regional importance:
   T2610 0,95km
- the nearest railway station:
- Kamianets-Podilskyi 23 km. (freight and passenger transportation);
- Mamalyha 33 km (freight transportation)
- the nearest operating airport:
- Chernivtsi 70km
- the nearest checkpoint to the European
   Union Romania: checkpoint "Terebleche" 95km
- the border with the Republic of Moldova: checkpoint "Mamalyha" – 35km