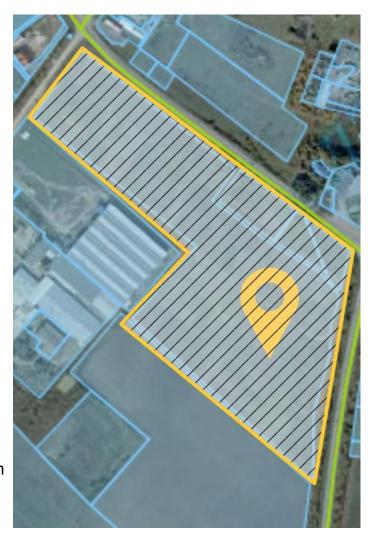

# **LOCATION OF KHOTYN CITY TERRITORIAL COMMUNITY**

Land area: 13.7244ha.

• **Location:** Khotyn

 Distance to the Centre of the region: Chernivtsi - 65 km

· Ownership: municipal

Owner: Khotyn City Council

• Cadastral number: 7325010100:01:016:0078

 Form of the land transfer to the investor: sale / rent